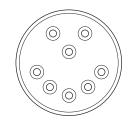

- 6-conductor cable that attaches to an 8-pin connector
- Provides power and RS-485 communications between sensor and cabinet
- Connector is keyed to ensure proper connection
- Color-coded for quick and easy wiring to terminal blocks, Click modules
- RS-485 and power conductors are twisted pairs
- Cable assembly is shielded with aluminum/mylar shield and a tinned copper drain wire
- RoHS compliant

- Cable end connector backshell is environmentally sealed, offering excellent immersion capability
- Connector backshell supports cable slack under extreme weather conditions

8-pin connector