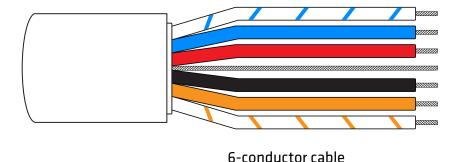

- 6-conductor cable that attaches to an 8-pin connector
- Provides power and RS-485 communications between sensor and cabinet
- Connector is keyed to ensure proper connection
- Color-coded for quick and easy wiring to terminal blocks, Click modules
- RS-485 and power conductors are twisted pairs
- Cable assembly is shielded with aluminum/mylar shield and a tinned copper drain wire
- RoHS compliant