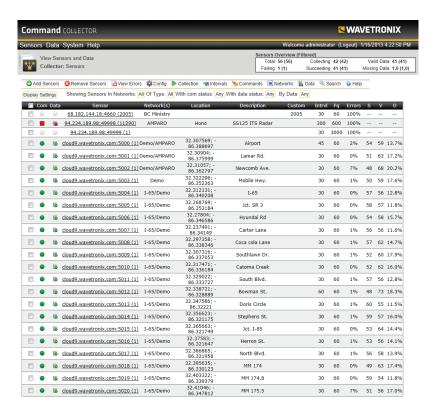

## Software suite for collecting data and monitoring traffic devices

The Command Suite provides robust data collection and monitoring for traffic detection devices—from a single device up to a large network of traffic sensors. Through a Web-based interface, this software system allows users to collect and monitor data, manage devices, and receive alerts.

- Per-sensor pricing allows organizations to scale collection and monitoring from one sensor to large networks of devices costeffectively
- Automatically gathers data from a variety of traffic detection devices and monitors for missing and invalid data
- Web-based interface allows users to manage sensor status, configuration, and alert details through any Web browser
- Instantly notifies operators of device failure, traffic congestion, or other incidents

- Gap-free data collection ensures all available data intervals are retrieved
- Exports data as user-defined sets viewable as grid, graph, XML, or text formats