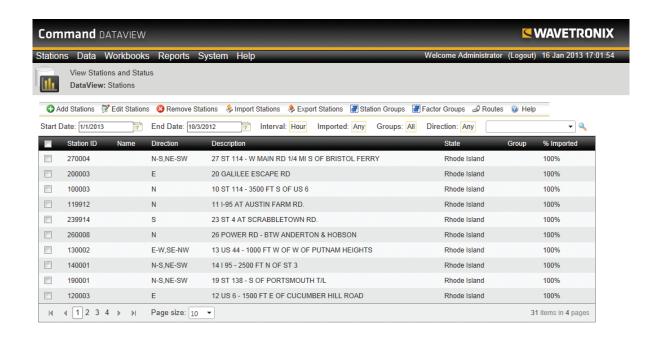

## Software for analyzing data and creating reports

Command DataView offers advanced data analysis and reporting capabilities. Engineers can import traffic data, then prepare that data for editing and publication. DataView comes with a variety of data report templates to fulfill federal requirements, or for internal use.

- Automatically imports, cleans, and publishes traffic data
- Flags questionable data according to user-defined parameters
- Stores cleaned data in long-term storage database in 5-, 15-, or 60-minute bins
- Creates data reports from library of over 20 report templates
- Manages Annual Average Daily Traffic and Monthly Average Daily Traffic metrics (AADT/MADT)
- Web-based interface allows viewing and editing of data records, including comparisons between different stations or different time periods