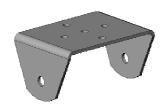

VERTICAL OR HORIZONTAL INSTALLATION

The Adjustable Camera Mount mounts directly to the Skybracket standard or cable clamp kit and is easily clamped to the end of the Skybracket aluminum extrusion. This allows the use of variable tube lengths as well as the ability to conceal wires within the Skybracket extrusion.

Mounts to most all OEM cameras.

Available Tubing Lengths: 24", 46", 60" & 74" Available Band Lengths: 29" & 59"

Available Cable Lengths: 66" & 90"

SB-PLT

Optional Adaptor Plate available for Burle type cameras

(ex: Quixote & Peek)