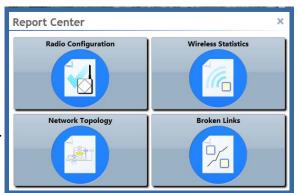

#### Reports Center Puts You in Control

Take complete control of your network with the first of its kind Reports Center. View or output configuration and performance reports on an individual unit or the entire network, check on unlinked radios, and save a visual network topology diagram (patent pending).