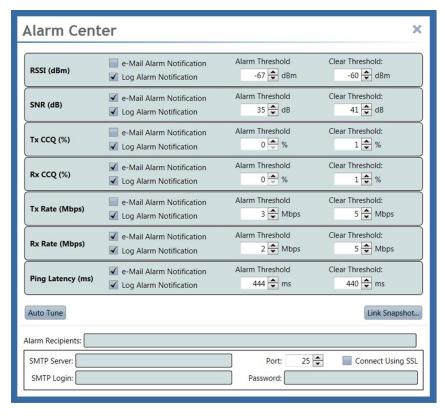

#### Monitor the Information You Care About

In another industry first, continuous event logging and performance dashboard lets you see what's been happening on the network while you were away — for up to 72 hours.

The Alarm Center is the heart of the new BroadBandPro Enterprise. Set the limits for visual cues regarding link performance, choose the parameters most important to you to monitor and log, and control who receives email notifications.