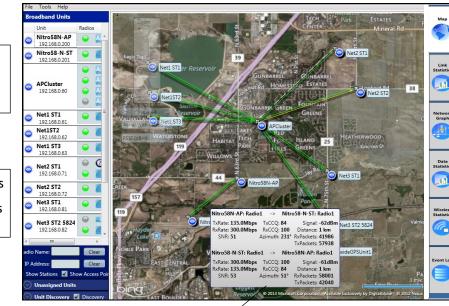

# Automatically **Discover**, **Configure**, **Optimize**, and **Secure** Your Intuicom Broadband Wireless Networks

Self-organizing, automated discovery is faster than ever.

Drag and Drop units for automatic configuration saves you valuable time

View real-time, bidirectional info and other data at your fingertips Tabs make it easy to access unique features such as topology diagrams, event logs, and individual or network-wide performance stats.

### Information You Need—When You Need It

Drag any broadband unit to the target and instantly see real-time data for every radio - in both directions. No other manufacturer provides this type of detail to help you tune your radios for maximum effect.

#### Reports Center Puts You in Control

Take complete control of your network with the first of its kind Reports Center. View or output configuration and performance reports on an individual unit or the entire network, check on unlinked radios, and save a visual network topology diagram (patent pending).

Net2 ST1 Radio1 APCluster Radio2 Radio2 Radio3 Radio

● Nitro58N-AP Radio1 Nitro58-N-ST Radio1 2021060200

⊗ 8855824 Radio1 Radio2

Net3 ST1 Radio1

O Router 192168.01

© Encom58 Radio 1