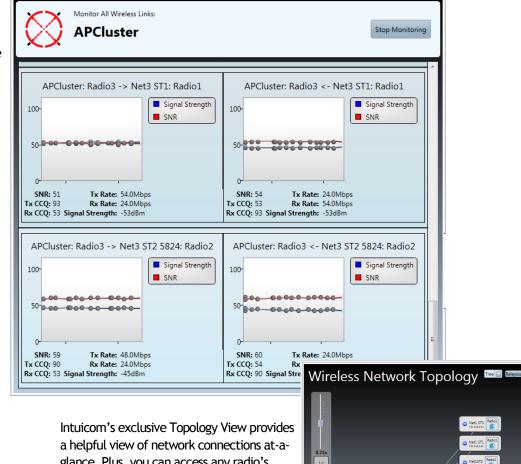

### Information You Need—When You Need It

Drag any broadband unit to the target and instantly see real-time data for every radio - in both directions. No other manufacturer provides this type of detail to help you tune your radios for maximum effect.

glance. Plus, you can access any radio's configuration menu by double-clicking in any view in BroadBandPro Enterprise.