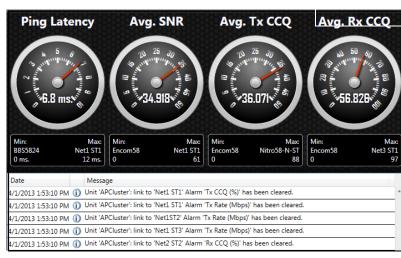

#### Monitor the Information You Care About

In another industry first, continuous event logging and performance dashboard lets you see what's been happening on the network while you were away — for up to 72 hours.

The Alarm Center is the heart of the new BroadBandPro Enterprise. Set the limits for visual cues regarding link performance, choose the parameters most important to you to monitor and log, and control who receives email notifications.